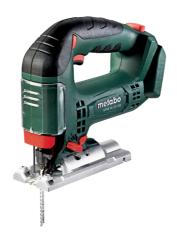

## 18 Volt Cordless Jigsaw STAB 18 LTX 100

- Precise and material-matched sawing due to the variable stroke rate, pendulum stroke and low-lying saw blade guidance with spring support
- Metabo "Quick" for changing saw blades without tools and with automatic ejection
- Simple bevel cuts thanks to footplate with rest points that can be adjusted without tools
- Top handle with non-slip soft-grip surface
- Selectable shaving blower function ensures free view of cutting line
- Battery packs with capacity display for checking the charge status
- Ultra-M technology: highest performance, gentle charging and 3 years of warranty on the battery pack.

| Order no.<br>EAN code           | 601003890<br>4007430324580 |
|---------------------------------|----------------------------|
| Battery voltage                 | 18 V                       |
| Cutting depth wood              | 100 mm                     |
| Cutting depth NF metal          | 25 mm                      |
| Cutting depth sheet steel       | 10 mm                      |
| Swivel range from / to:         | - 45 / + 45 °              |
| Pendulum stroke levels          | 4                          |
| Strokes in idle                 | 0 - 2.800 rpm              |
| Weight (including battery pack) | 2,6 kg                     |